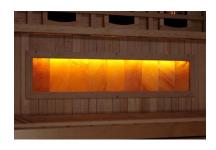

## Features:

- 2 Person Capacity
- Exterior dimensions (WDH): 47" x 41" x 75" (additional roof overhang of 5")
- Interior dimensions (WDH): 43" x 36" x 68"
- Bluetooth and MP3 auxiliary connection
- Interior touch screen control panel
- Interior chromotherapy lighting system with red light therapy feature
- Natural Reforested Canadian Hemlock wood construction
- Electrical service: 120V/15amp
- Exterior Ambient Lighting
- Clasp together assembly
- 3 Carbon PureTech<sup>™</sup> Near Zero EMF Heat Emitters (Heating Panels)
- 3 Near Infrared Red Heat Emitters (Heating Panels)
- 1 Himalayan Salt Bar (Under the bench)
- Bronze privacy tempered glass door
- Roof vent
- Sauna weight: 350 lbs.
- Shipping weight: 435 lbs.
- Ships in 3 boxes