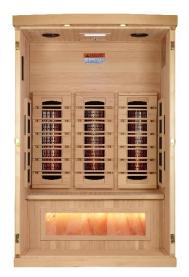

## 2025 Reserve Edition GDI-8020-03 Full Spectrum with Himalayan Salt Bar

## Features:

- 2 Person Capacity
- Exterior dimensions (WDH): 47" x 41" x 75" (additional roof overhang of 5")
- Interior dimensions (WDH): 43" x 36" x 68"
- Bluetooth and MP3 auxiliary connection
- Interior touch screen control panel
- Interior chromotherapy lighting system with red light therapy feature
- Natural Reforested Canadian Hemlock wood construction
- Electrical service: 120V/15amp
- Exterior Ambient Lighting
- Clasp together assembly
- 3 Carbon PureTech<sup>™</sup> Near Zero EMF Heat Emitters (Heating Panels)
- 3 Near Infrared Red Heat Emitters (Heating Panels)
- 1 Himalayan Salt Bar (Under the bench)
- Bronze privacy tempered glass door
- Roof vent
- Sauna weight: 350 lbs.
- Shipping weight: 435 lbs.
- Ships in 3 boxes