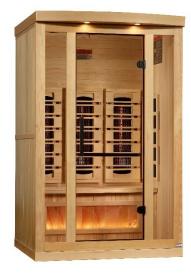

## 2025 Reserve Edition GDI-8020-03 Full Spectrum with Himalayan Salt Bar

## Features:

- 2 Person Capacity
- Exterior dimensions (WDH): 47" x 41" x 75" (additional roof overhang of 5")
- Interior dimensions (WDH): 43" x 36" x 68"
- Bluetooth and MP3 auxiliary connection
- Interior touch screen control panel
- Interior chromotherapy lighting system with red light therapy feature
- Natural Reforested Canadian Hemlock wood construction
- Electrical service: 120V/15amp
- Exterior Ambient Lighting
- Clasp together assembly
- 3 Carbon PureTech<sup>™</sup> Near Zero EMF Heat Emitters (Heating Panels)
- 3 Near Infrared Red Heat Emitters (Heating Panels)
- 1 Himalayan Salt Bar (Under the bench)
- Bronze privacy tempered glass door
- Roof vent
- Sauna weight: 350 lbs.
- Shipping weight: 435 lbs.
- Ships in 3 boxes